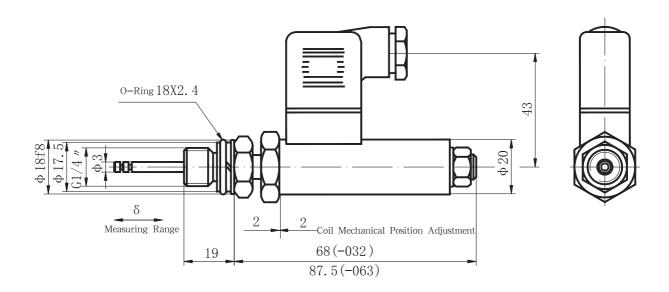

# Externality & Installation Dimensions

Product Code: IWA1341-032、IWA1341-063

Product Code: IWA1341-063A