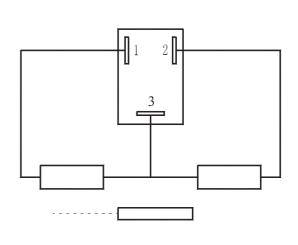

| (%)          | €0.2        | €0.2        | €0.2         |
| Repeat Accuracy                  | (%)          | ≤0.1        | ≤0.1        | €0.1         |
| Carrier Wave (K                  | (Hz)         | 2.5         | 2.5         | 2.5          |
| Resistance                       | (Ω)          | 6.8         | 11.8        | 11.8         |
| Induction (                      | mH)          | 1.1         | 3.7         | 3.7          |
| Mechanical Position Adjustment ( | mm)          | ±2          | ±2          | ± 2          |
| Thermal Endurance Class          |              | F           | F           | F            |
| Static Oil Pressure (M           | <b>Л</b> Ра) | 31.5        | 31.5        | 31.5         |

## Curve

# U(V) Um - δm 0 δm S(mm)

### **Connector Mark**



# IWA1341 SERIES DIFFERENTAL INDUCTANCE DISPLACE TRANSDUCER

# Externality & Installation Dimensions

Product Code: IWA1341-032、IWA1341-063



Product Code: IWA1341-063A