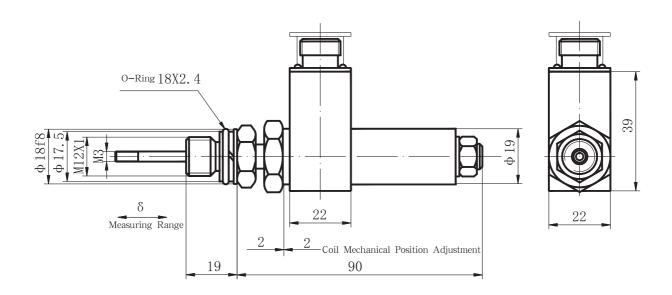

# Externality & Installation Dimensions

Product Code: IWA1341-032、IWA1341-063

Product Code: IWA1341-063A