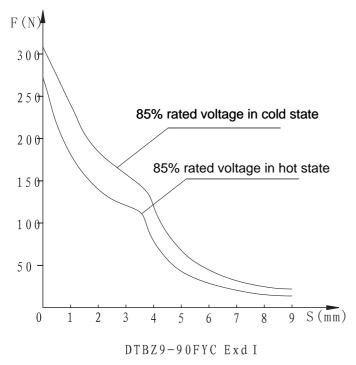

## Stroke-Force Curve

Electromagnetic Force Curve (F-S Curve)

Electromagnetic Force Curve (F-S Curve)