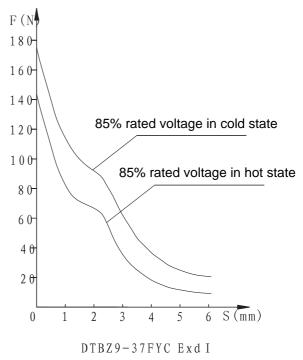

## Stroke-Force Curve

Electromagnetic Force Curve (F-S Curve)

Electromagnetic Force Curve (F-S Curve)