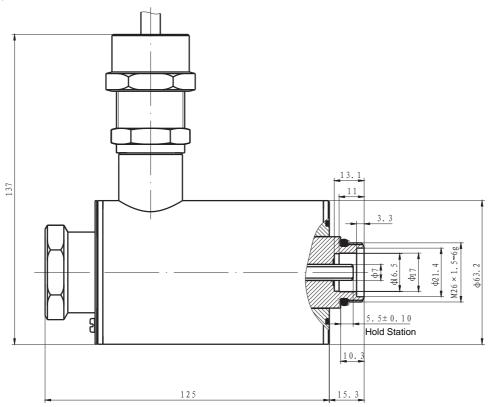

# DTBZ-FYC MINE-USED FLAMEPROOF HYDRAULIC WET-VALVE SOLENOID

Product Code: DTBZ-90FYC

Product Code: DTBZ12-37FYC