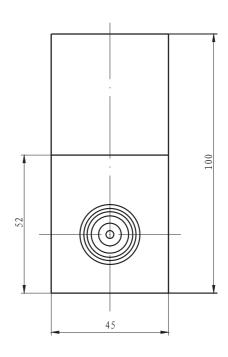

## Externality & Installation Dimensions

Product Code: DTBZ-37FYC

# DTBZ-FYC MINE-USED FLAMEPROOF HYDRAULIC WET-VALVE SOLENOID

Product Code: DTBZ-90FYC

Product Code: DTBZ12-37FYC