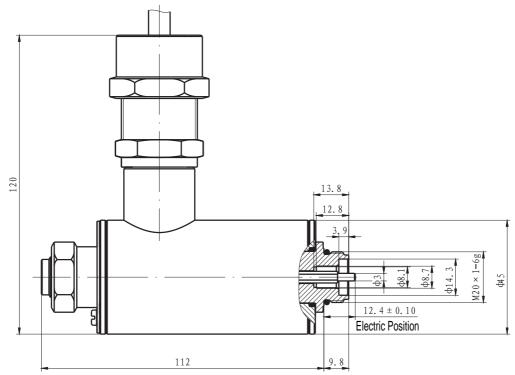

## Externality & Installation Dimensions

Product Code: DTBZ-37FYC

# DTBZ-FYC MINE-USED FLAMEPROOF HYDRAULIC WET-VALVE SOLENOID

Product Code: DTBZ-90FYC

Product Code: DTBZ12-37FYC