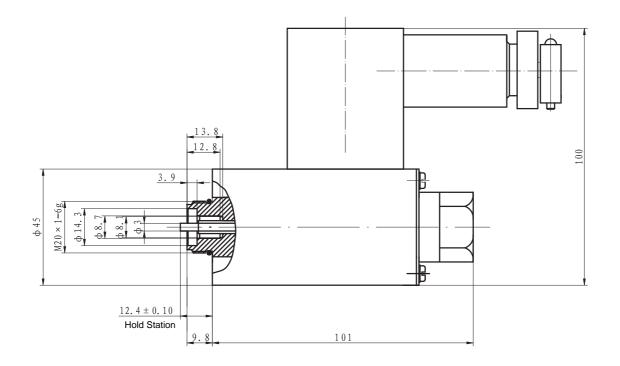

# DTBZ-FYC MINE-USED FLAMEPROOF HYDRAULIC WET-VALVE SOLENOID

Product Code: DTBZ-90FYC

Product Code: DTBZ12-37FYC

# DTBZ-FYC MINE-USED FLAMEPROOF HYDRAULIC WET-VALVE SOLENOID

Product Code: DTBZ12-90FYC

Product Code: DTBZ10-37FYC

Product Code: DTBZ10-90FYC