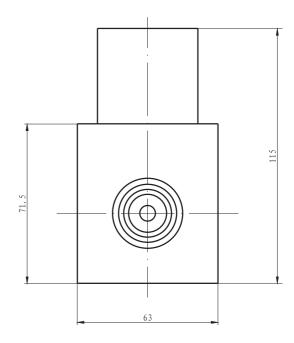

## Externality & Installation Dimensions

Product Code: DTBZ-37FYC

# DTBZ-FYC MINE-USED FLAMEPROOF HYDRAULIC WET-VALVE SOLENOID

Product Code: DTBZ-90FYC

Product Code: DTBZ12-37FYC