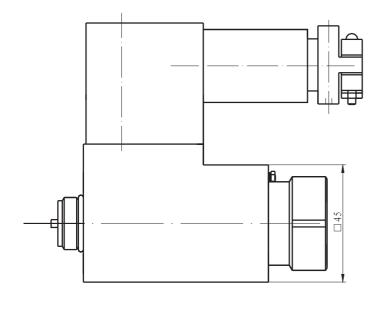

## Externality & Installation Dimensions

Product Code: DTBZ-37FYC

# DTBZ-FYC MINE-USED FLAMEPROOF HYDRAULIC WET-VALVE SOLENOID

Product Code: DTBZ-90FYC

Product Code: DTBZ12-37FYC