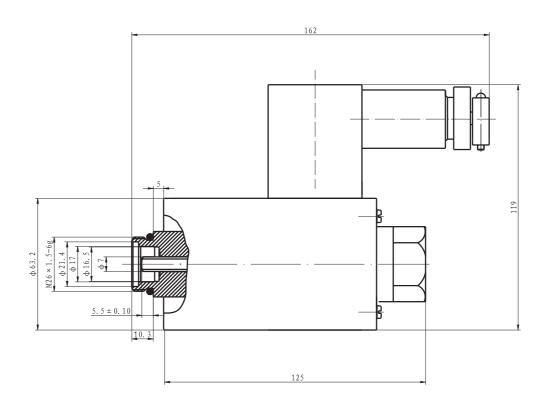

# DTBZ-FYC MINE-USED FLAMEPROOF HYDRAULIC WET-VALVE SOLENOID

Product Code: DTBZ12-90FYC

Product Code: DTBZ10-37FYC

Product Code: DTBZ10-90FYC