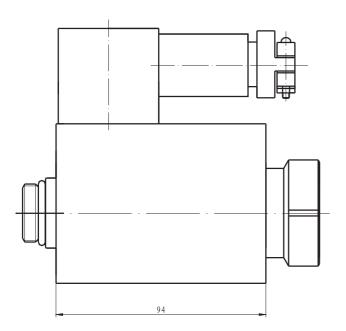

## Externality & Installation Dimensions

Product Code: DTBZ-37FYC

# DTBZ-FYC MINE-USED FLAMEPROOF HYDRAULIC WET-VALVE SOLENOID

Product Code: DTBZ-90FYC

Product Code: DTBZ12-37FYC